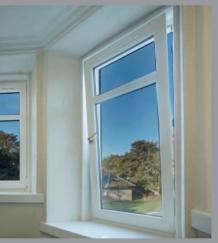

- Casement windows
- Bay windows
- Bow windows
- Tilt and Turn windows
- Fully Reversible windows

Casement window

Fully Reversible

Fully Reversible

Bay window with vertical sliding sash windows

French window

Bow window

Bay window

Tilt and turn window