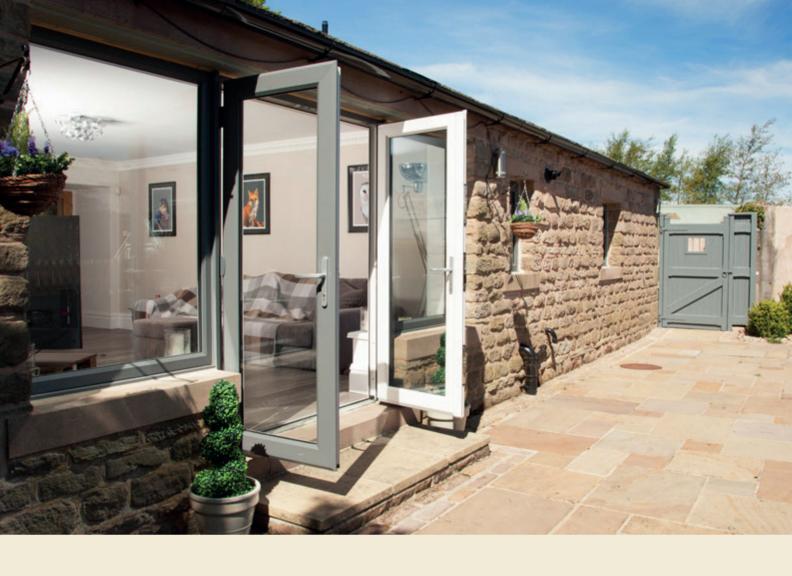

## Open up your world

Designed to fully open up your living space, Imagine Bi-Folding Doors are a versatile and modern addition to any home.

Combining style and security with functionality and thermal performance, they're available in an incredible 19 different door style configurations and can be installed so that the doors sit inside or outside the property when folded back, depending on your requirements. Low profile handles also mean the sashes fit neatly together, so they take up less room when open.

For use as a room divider or for access to your garden, the doors open smoothly and effortlessly concertina-style, to a width of up to six metres. With a sash width of up to one metre, they have less profile, more glass and slimmer sightlines for superb panoramic views.

Available with double or triple glazing, Bi-Folding doors also combine impressive noise reduction with thermal performance, achieving the highest energy efficiency rating available.

Imagine Bi-Fold Doors can be made to your specifications. They can also be assembled on site and carried through the house to reach difficult-to-access areas, making any installation clean, quick and hassle-free.