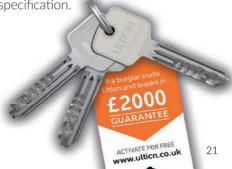

### SAFE AS HOUSES

Rest assured that every style of door in the Lifestyle Range is as secure as it is aesthetic, with the entire range fitted with the coveted Ultion Cylinder as standard, and integrated hardware and components carefully designed to keep intruders out.

Rigorously tested, Ultion is the most secure cylinder available. In the event of forced entry, Ultion goes into 'lockdown' mode, activating an integral hidden lock to keep your home safe.

Both the Bi-Folding and French doors already meet the industry-leading security accreditations, PAS 24:2016 and Secured by Design, thanks to built-in and extremely advanced bespoke hardware and multi-point locking systems from ERA, the leading force in secure hardware.

The Ultion 3 Star cylinder is fitted on our doors as standard. This gives you additional peace of mind as it is covered by the Ultion £2000 guarantee, payable in the unlikely event entry is gained by an intruder snapping the lock.

You must ensure your lock is registered to take advantage of this benefit.