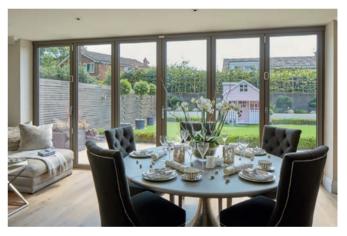

## Open up your world

Designed to fully open up your living space, Imagine Bi-Folding Doors are a versatile and modern addition to any home.

Combining style and security with functionality and thermal performance, they're available in an incredible 19 different door style configurations and can be installed so that the doors sit inside or outside the property when folded back, depending on your requirements. Low profile handles also mean the sashes fit neatly together, so they take up less room when open.

For use as a room divider or for access to your garden, the doors open smoothly and effortlessly concertina-style, to a width of up to six metres. With a sash width of up to one metre, they have less profile, more glass and slimmer sightlines for superb panoramic views.

Available with double or triple glazing, Bi-Folding doors also combine impressive noise reduction with thermal performance, achieving the highest energy efficiency rating available.

Imagine Bi-Fold Doors can be made to your specifications. They can also be assembled on site and carried through the house to reach difficult-to-access areas, making any installation clean, quick and hassle-free.