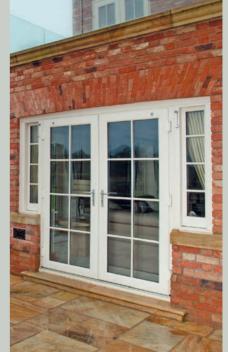

#### FRENCH DOORS

## A room with a view

For the ultimate in sophistication, centre-opening uPVC French doors give your home a chic and classic appearance, offering simple sightlines in an elegant form.

Imagine French Doors are available in single or double styles, and can be specified with sidelight and fanlight combinations. With the choice of a bevelled or sculptured frame to suit your style aspirations, and double or tripleglazed for exceptional thermal performance, our French doors are also available in a low threshold option for disability access.

Fitted with all the latest security features, French doors are as secure as they are weatherproof and durable, and a truly gorgeous way to get into your garden.