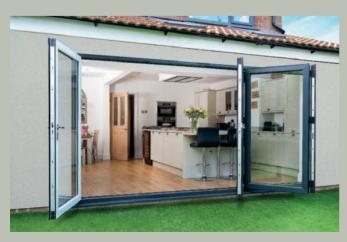

## Open up your world

Designed to fully open up your living space, Imagine Bi-Folding Doors are a versatile and modern addition to any home.

Combining style and security with functionality and thermal performance, they're available in an incredible 19 different door style configurations and can be installed so that the doors sit inside or outside the property when folded back, depending on your requirements. Low profile handles also mean the sashes fit neatly together, so they take up less room when open.

For use as a room divider or for access to your garden, the doors open smoothly and effortlessly concertina-style, to a width of up to six metres. With a sash width of up to one metre, they have less profile, more glass and slimmer sightlines for superb panoramic views.

Available with double or triple glazing, Bi-Folding doors also combine impressive noise reduction with thermal performance, achieving the highest energy efficiency rating available.

Imagine Bi-Fold Doors can be made to your specifications. They can also be assembled on site and carried through the house to reach difficult-to-access areas, making any installation clean, quick and hassle-free.