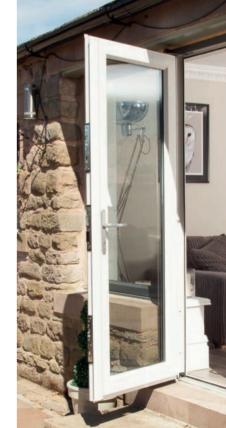

#### FRENCH DOORS

## A room with a view

For the ultimate in sophistication, centre-opening uPVC French doors give your home a chic and classic appearance, offering simple sightlines in an elegant form.

Imagine French Doors are available in single or double styles, and can be specified with sidelight and fanlight combinations. With the choice of a bevelled or sculptured frame to suit your style aspirations, and double or tripleglazed for exceptional thermal performance, our French doors are also available in a low threshold option for disability access.

Fitted with all the latest security features, French doors are as secure as they are weatherproof and durable, and a truly gorgeous way to get into your garden.