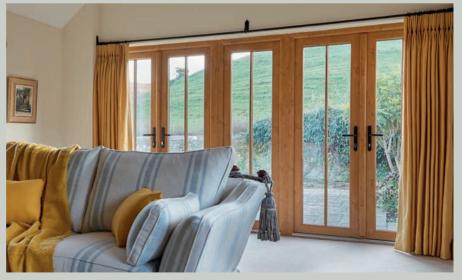

#### FRENCH DOORS

## A room with a view

For the ultimate in sophistication, centre-opening uPVC French doors give your home a chic and classic appearance, offering simple sightlines in an elegant form.

Imagine French Doors are available in single or double styles, and can be specified with sidelight and fanlight combinations. With the choice of a bevelled or sculptured frame to suit your style aspirations, and double or tripleglazed for exceptional thermal performance, our French doors are also available in a low threshold option for disability access.

Fitted with all the latest security features, French doors are as secure as they are weatherproof and durable, and a truly gorgeous way to get into your garden.

#### DID YOU KNOW?

French doors open fully out to the width of space available, and can be specified as inward or outward opening.

This colour panel is printed as a close match to the colour option of: Painswick