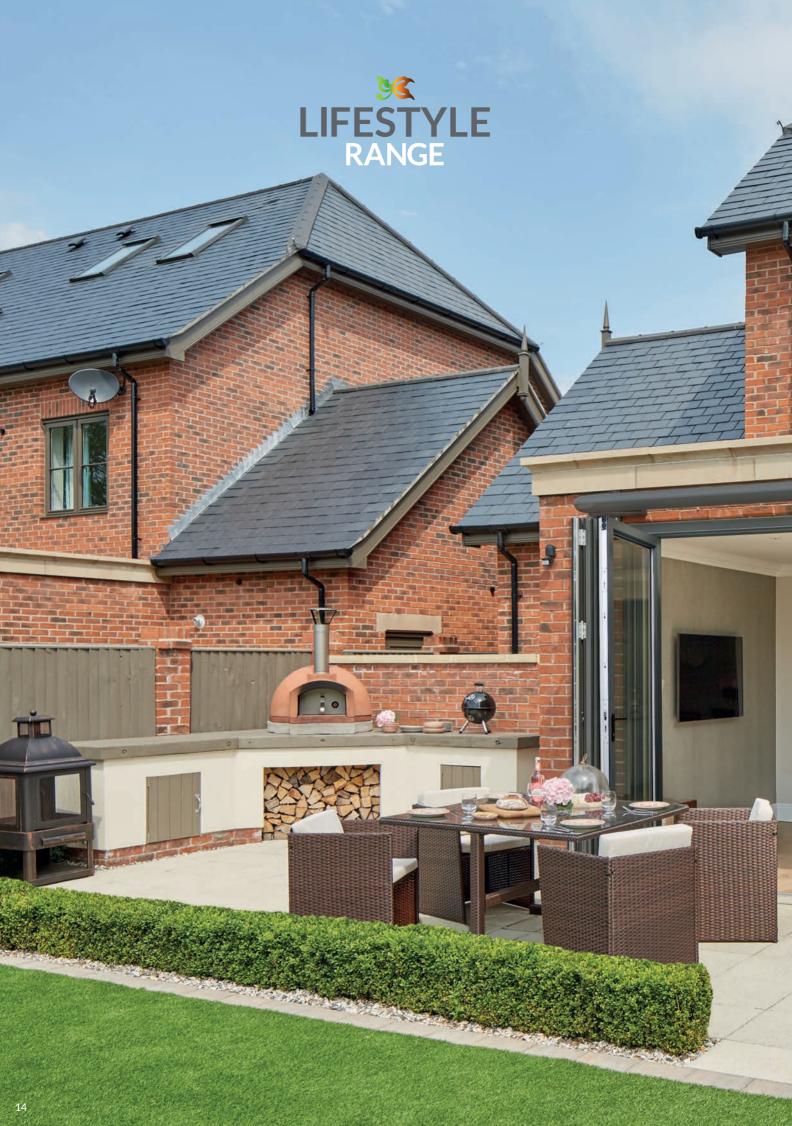

## Open up your world

Designed to fully open up your living space, Imagine Bi-Folding Doors are a versatile and modern addition to any home.

Combining style and security with functionality and thermal performance, they're available in an incredible 19 different door style configurations and can be installed so that the doors sit inside or outside the property when folded back, depending on your requirements. Low profile handles also mean the sashes fit neatly together, so they take up less room when open.

For use as a room divider or for access to your garden, the doors open smoothly and effortlessly concertina-style, to a width of up to six metres. With a sash width of up to one metre, they have less profile, more glass and slimmer sightlines for superb panoramic views.

Available with double or triple glazing, Bi-Folding doors also combine impressive noise reduction with thermal performance, achieving the highest energy efficiency rating available.

Imagine Bi-Fold Doors can be made to your specifications. They can also be assembled on site and carried through the house to reach difficult-to-access areas, making any installation clean, quick and hassle-free.