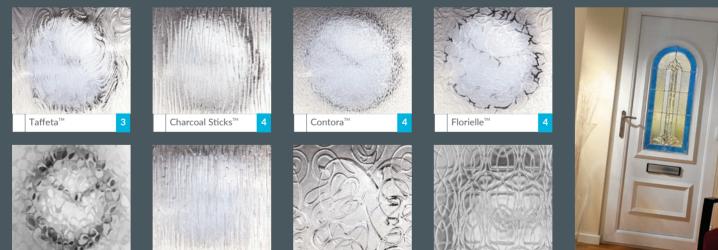

## GLAZING OPTIONS

The Lifestyle Range of doors is available in a choice of glazing options and glass types, including decorative, textured and privacy options.

All of our doors keep you warm and can be designed to achieve a DER A rating with a double glazed unit and standard outer frame. For even greater thermal efficiency and a reduction in costly heating bills, choose our triple glazed option.

• A full range of decorative glass options for uPVC residential and composite doors are shown in the product brochures.

#### **TEXTURE GLASS**

Pilkington Texture Glass offers privacy and style throughout the home.

Mayflower

🗈 Textured Glass images shown are copyright of Pilkington plc and are reproduced by permission of Pilkington plc. The Pilkington brand names for each pattern are trademarks of Pilkington plc.

This colour panel is printed as a close match to the colour option of: Basalt Grey