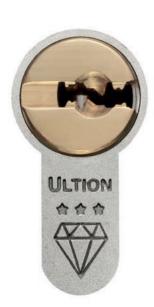

### SAFE AS HOUSES

Rest assured that every style of door in the Lifestyle Range is as secure as it is aesthetic, with the entire range fitted with the coveted Ultion Cylinder as standard, and integrated hardware and components carefully designed to keep intruders out.

Rigorously tested, Ultion is the most secure cylinder available. In the event of forced entry, Ultion goes into 'lockdown' mode, activating an integral hidden lock to keep your home safe.

Both the Bi-Folding and French doors already meet the industry-leading security accreditations, PAS 24:2016 and Secured by Design, thanks to built-in and extremely advanced bespoke hardware and multi-point locking systems from ERA, the leading force in secure hardware.

The Ultion 3 Star cylinder is fitted on our doors as standard. This gives you additional peace of mind as it is covered by the Ultion £2000 guarantee, payable in the unlikely event entry is gained by an intruder snapping the lock.