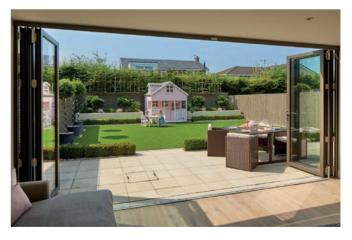

## Open up your world

Designed to fully open up your living space, Imagine Bi-Folding Doors are a versatile and modern addition to any home.

Combining style and security with functionality and thermal performance, they're available in an incredible 19 different door style configurations and can be installed so that the doors sit inside or outside the property when folded back, depending on your requirements. Low profile handles also mean the sashes fit neatly together, so they take up less room when open.

For use as a room divider or for access to your garden, the doors open smoothly and effortlessly concertina-style, to a width of up to six metres. With a sash width of up to one metre, they have less profile, more glass and slimmer sightlines for superb panoramic views.

Available with double or triple glazing, Bi-Folding doors also combine impressive noise reduction with thermal performance, achieving the highest energy efficiency rating available.

Imagine Bi-Fold Doors can be made to your specifications. They can also be assembled on site and carried through the house to reach difficult-to-access areas, making any installation clean, quick and hassle-free.