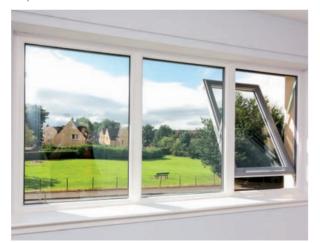

- Casement windows
- Bay windows
- Bow windows
- Tilt and Turn windows
- Fully Reversible windows

Casement window

Fully Reversible

Fully Reversible

Bay window with vertical sliding sash windows

French window