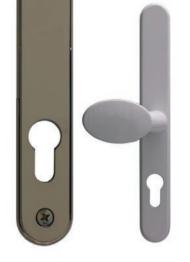

#### **DOOR FURNITURE**

Add the perfect finishing touches with your choice in handles, knockers and letterplates. Available in a range of colour options, from warm metallics to cool metals, with a full 10 year mechanical guarantee and

White

Graphite

Chrome

Chrome

Bronze

Gold Anthracite Grey

Antique Black

• Information on our full range of door furniture and finishes is available on request.

If you're looking for contemporary aesthetics, the Sweet range from Brisant Secure is available on the Lifestyle Range of French and Residential doors. Gently curved with edgeless beauty, Sweet is available in a range of colour options, and is as resilient as it is aesthetic.