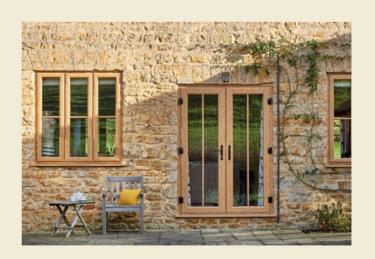

## A room with a view

For the ultimate in sophistication, centre-opening uPVC French doors give your home a chic and classic appearance, offering simple sightlines in an elegant form.

Imagine French Doors are available in single or double styles, and can be specified with sidelight and fanlight combinations. With the choice of a bevelled or sculptured frame to suit your style aspirations, and double or tripleglazed for exceptional thermal performance, our French doors are also available in a low threshold option for disability access.

Fitted with all the latest security features, French doors are as secure as they are weatherproof and durable, and a truly gorgeous way to get into your garden.

#### DID YOU KNOW?

French doors open fully out to the width of space available, and can be specified as inward or outward opening.

This colour panel is printed as a close match to the colour option of: Painswick