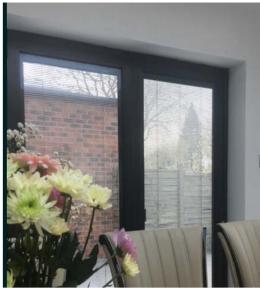

## A room with a view

For the ultimate in sophistication, centre-opening uPVC French doors give your home a chic and classic appearance, offering simple sightlines in an elegant form.

Imagine French Doors are available in single or double styles, and can be specified with sidelight and fanlight combinations. With the choice of a bevelled or sculptured frame to suit your style aspirations, and double or tripleglazed for exceptional thermal performance, our French doors are also available in a low threshold option for disability access.

Fitted with all the latest security features, French doors are as secure as they are weatherproof and durable, and a truly gorgeous way to get into your garden.

#### DID YOU KNOW?

French doors open fully out to the width of space available, and can be specified as inward or outward opening.

This colour panel is printed as a close match to the colour option of: Painswick