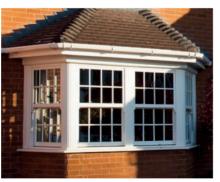

- Casement windows
- Bay windows
- Bow windows
- Tilt and Turn windows
- Fully Reversible windows

Casement window

Fully Reversible

Fully Reversible

Bay window with vertical sliding sash windows

French window

Bow window

Bay window

Tilt and turn window