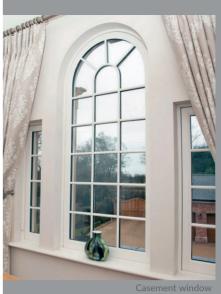

- Casement windows
- Bay windows
- Bow windows
- Tilt and Turn windows
- Fully Reversible windows

Casement window

Fully Reversible

Fully Reversible

Bay window with vertical sliding sash windows

French window