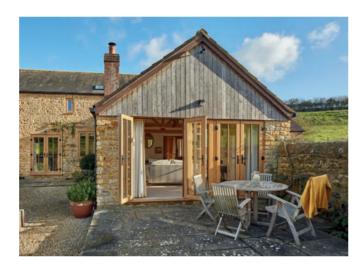

## LIGHT UP YOUR LIVING SPACE

Whether you're looking to transform the front of your home, or the gateway to your garden, we have the door for you. A sophisticated set of French doors for elegant charm, a classic sliding patio door for an effortless exit, or a contemporary Bi-Fold to completely open up your world, the Lifestyle Range features stylish, secure and long-lasting doors that will make an ordinary outlook extraordinary.

Crafted from the very latest in uPVC, every door in the range is low in maintenance, high in security and exceptionally aesthetic, enhancing your home with natural light and manmade beauty. When it comes to keeping the warmth in and the cold at bay, they're also energy efficient and durable, whatever the British weather has in store.

This refined collection of high quality doors will add a distinctive touch to your home, whether you're looking for colourful character, or a more traditional feel. Whichever style you choose, you're guaranteed a door that works perfectly for your home, family and lifestyle.