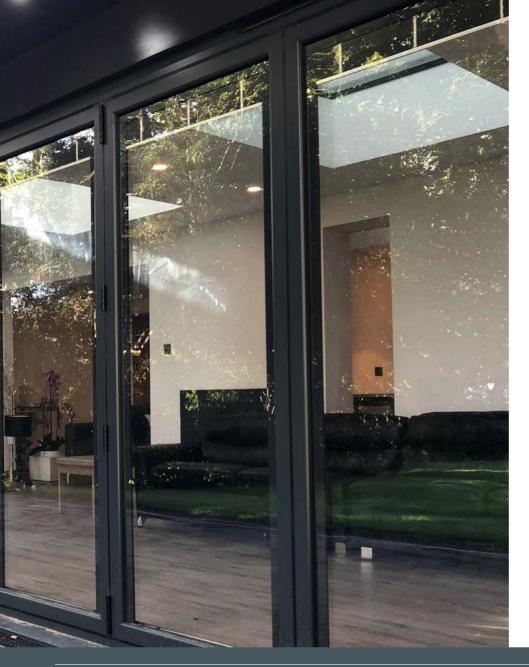

## Open up your world

Designed to fully open up your living space, Imagine Bi-Folding Doors are a versatile and modern addition to any home.

Combining style and security with functionality and thermal performance, they're available in an incredible 19 different door style configurations and can be installed so that the doors sit inside or outside the property when folded back, depending on your requirements. Low profile handles also mean the sashes fit neatly together, so they take up less room when open.

For use as a room divider or for access to your garden, the doors open smoothly and effortlessly concertina-style, to a width of up to six metres. With a sash width of up to one metre, they have less profile, more glass and slimmer sightlines for superb panoramic views.

Available with double or triple glazing, Bi-Folding doors also combine impressive noise reduction with thermal performance, achieving the highest energy efficiency rating available.

Imagine Bi-Fold Doors can be made to your specifications. They can also be assembled on site and carried through the house to reach difficult-to-access areas, making any installation clean, quick and hassle-free.