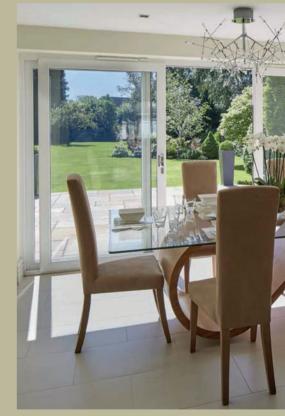

## A room with a view

For the ultimate in sophistication, centre-opening uPVC French doors give your home a chic and classic appearance, offering simple sightlines in an elegant form.

Imagine French Doors are available in single or double styles, and can be specified with sidelight and fanlight combinations. With the choice of a bevelled or sculptured frame to suit your style aspirations, and double or tripleglazed for exceptional thermal performance, our French doors are also available in a low threshold option for disability access.

Fitted with all the latest security features, French doors are as secure as they are weatherproof and durable, and a truly gorgeous way to get into your garden.

#### DID YOU KNOW?

French doors open fully out to the width of space available, and can be specified as inward or outward opening.

This colour panel is printed as a close match to the colour option of: Painswick