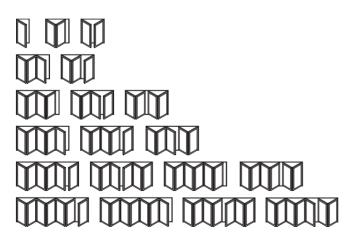

## Open up your world

Designed to fully open up your living space, Imagine Bi-Folding Doors are a versatile and modern addition to any home.

Combining style and security with functionality and thermal performance, they're available in an incredible 19 different door style configurations and can be installed so that the doors sit inside or outside the property when folded back, depending on your requirements. Low profile handles also mean the sashes fit neatly together, so they take up less room when open.

For use as a room divider or for access to your garden, the doors open smoothly and effortlessly concertina-style, to a width of up to six metres. With a sash width of up to one metre, they have less profile, more glass and slimmer sightlines for superb panoramic views.

Available with double or triple glazing, Bi-Folding doors also combine impressive noise reduction with thermal performance, achieving the highest energy efficiency rating available.

Imagine Bi-Fold Doors can be made to your specifications. They can also be assembled on site and carried through the house to reach difficult-to-access areas, making any installation clean, quick and hassle-free.