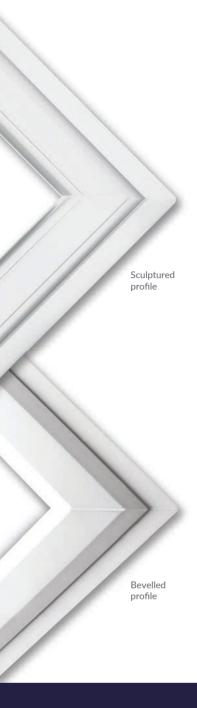

#### CHOOSE THE LOOK THAT'S RIGHT FOR YOU

The Lifestyle Range of doors is available in a choice of a sculptured profile for a more rounded, ornate style or bevelled for an angular, more modern finish.

Fitted with a choice of toughened or laminated glazing, they are available as double or triple-glazed.

Sculptured profile

Internally glazed to prevent the glazing bead from being removed outside – offering greater security.

70mm profile, designed to replace existing frames for minimal trimming or finishing during installation.