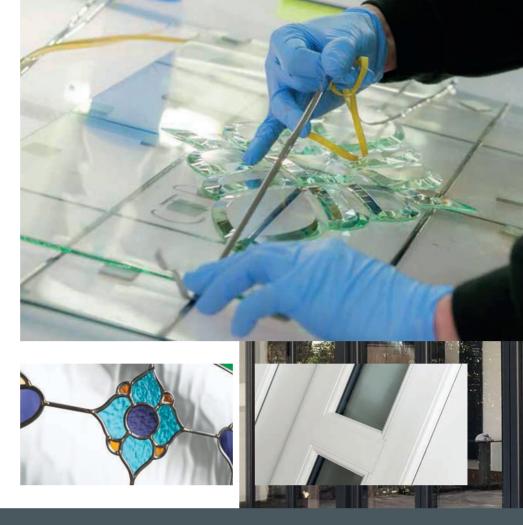

## GLAZING OPTIONS

The Lifestyle Range of doors is available in a choice of glazing options and glass types, including decorative, textured and privacy options.

All of our doors keep you warm and can be designed to achieve a DER A rating with a double glazed unit and standard outer frame. For even greater thermal efficiency and a reduction in costly heating bills, choose our triple glazed option.

• A full range of decorative glass options for uPVC residential and composite doors are shown in the product brochures.

#### **TEXTURE GLASS**

Pilkington Texture Glass offers privacy and style throughout the home.

Mayflower