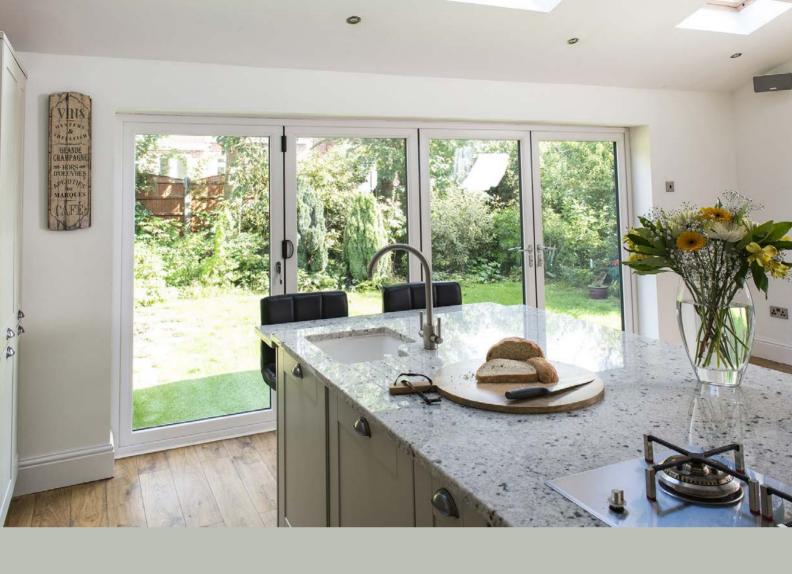

## Breathe life into your home

Offering uninterrupted views of the great outdoors, patio doors suit homes of any age, and are a simple and stylish way to bring the outside in. The perfect solution for even the smallest of rooms, Imagine Patio Doors won't cut into valuable indoor living space even when they're open, thanks to the flush inner frame and your choice of internal or external sliding doors.

Versatile, virtually maintenance-free and easy to use, patio doors can be tailored to suit your needs and are available as double or triple-glazed, in two, three, or four pane options. The draft-proof double brush seals around the doors and frame, combined with a unique quadruple seal interlock for insulation, to keep the warmth in and the cold out.

Our patio doors open and close effortlessly thanks to a stainless steel track, giving you easy access to the outside. Available as an in-line sliding door or a tilt & slide option, which suits high-rise living by balancing the need for ventilation with safety, you can tailor your patio doors to suit your lifestyle.