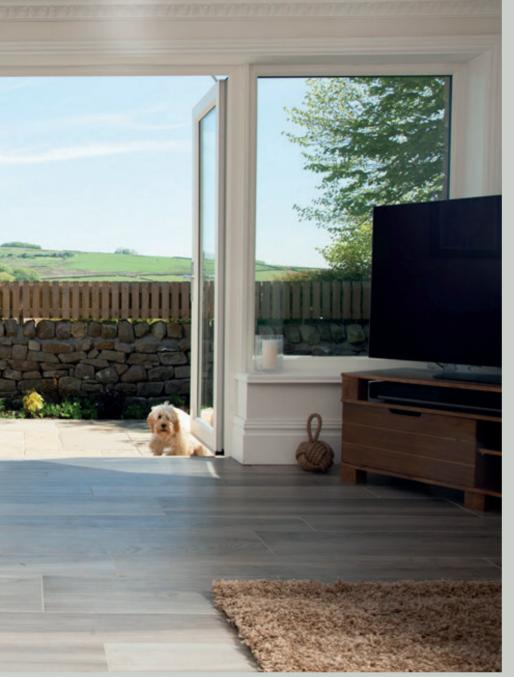

## Open up your world

Designed to fully open up your living space, Imagine Bi-Folding Doors are a versatile and modern addition to any home.

Combining style and security with functionality and thermal performance, they're available in an incredible 19 different door style configurations and can be installed so that the doors sit inside or outside the property when folded back, depending on your requirements. Low profile handles also mean the sashes fit neatly together, so they take up less room when open.

For use as a room divider or for access to your garden, the doors open smoothly and effortlessly concertina-style, to a width of up to six metres. With a sash width of up to one metre, they have less profile, more glass and slimmer sightlines for superb panoramic views.

Available with double or triple glazing, Bi-Folding doors also combine impressive noise reduction with thermal performance, achieving the highest energy efficiency rating available.

Imagine Bi-Fold Doors can be made to your specifications. They can also be assembled on site and carried through the house to reach difficult-to-access areas, making any installation clean, quick and hassle-free.