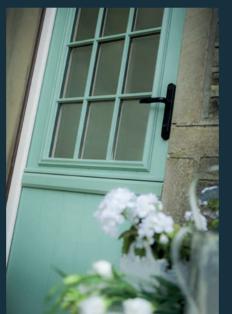

# STAMPYOUR STYLE with a splash of colour

Our range of Bi-Folds, patio and French doors are all available in the Variations range of colours and woodgrains. The residential collection of doors are available in a select range of classic colours such as the timeless Rosewood, or the more contemporary Anthracite Grey.

Whether you opt for a classic White, or a more modern aesthetic with a statement Chartwell Green, you can make your door as unique as you. To coordinate with your interior design scheme, you can also choose to have a different colour applied on the inside of your door to the outside.

#### Choose your colour...

The Variations range offers a fantastic selection of colours and finishes across the product range. With the option of a foil colour on the outside and white uPVC on the inside or matching foils to suit your decor. When choosing our bevelled profile you can choose any foil colour for the inside and the outside known as dual foil.