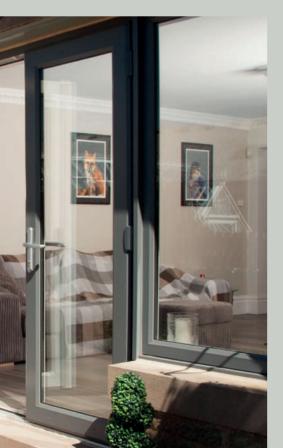

#### FRENCH DOORS

## A room with a view

For the ultimate in sophistication, centre-opening uPVC French doors give your home a chic and classic appearance, offering simple sightlines in an elegant form.

Imagine French Doors are available in single or double styles, and can be specified with sidelight and fanlight combinations. With the choice of a bevelled or sculptured frame to suit your style aspirations, and double or tripleglazed for exceptional thermal performance, our French doors are also available in a low threshold option for disability access.

Fitted with all the latest security features, French doors are as secure as they are weatherproof and durable, and a truly gorgeous way to get into your garden.

#### DID YOU KNOW?

French doors open fully out to the width of space available, and can be specified as inward or outward opening.

This colour panel is printed as a close match to the colour option of: Painswick