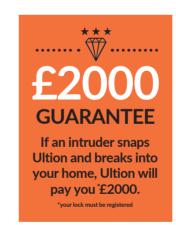

The Ultion 3 Star cylinder is fitted on our doors as standard. This gives you additional peace of mind as it is covered by the Ultion £2000 guarantee, payable in the unlikely event entry is gained by an intruder snapping the lock.

You must ensure your lock is registered to take advantage of this benefit.