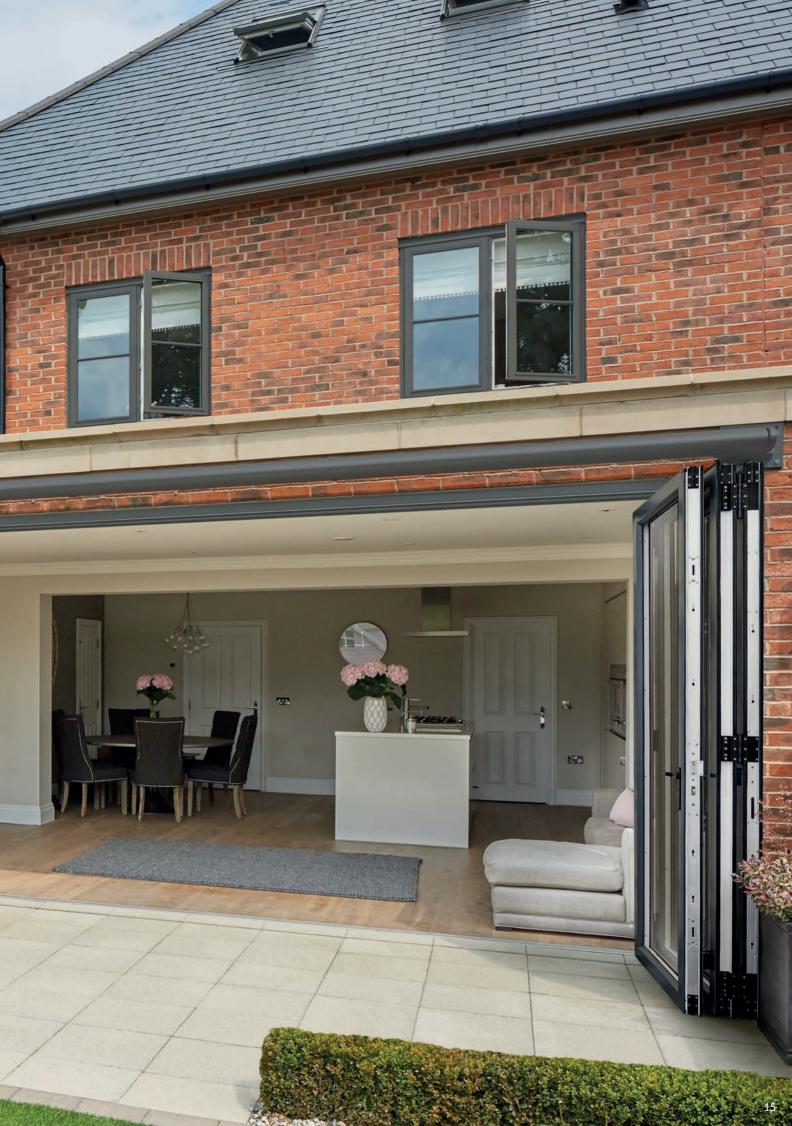

## Open up your world

Designed to fully open up your living space, Imagine Bi-Folding Doors are a versatile and modern addition to any home.

Combining style and security with functionality and thermal performance, they're available in an incredible 19 different door style configurations and can be installed so that the doors sit inside or outside the property when folded back, depending on your requirements. Low profile handles also mean the sashes fit neatly together, so they take up less room when open.

For use as a room divider or for access to your garden, the doors open smoothly and effortlessly concertina-style, to a width of up to six metres. With a sash width of up to one metre, they have less profile, more glass and slimmer sightlines for superb panoramic views.

Available with double or triple glazing, Bi-Folding doors also combine impressive noise reduction with thermal performance, achieving the highest energy efficiency rating available.

Imagine Bi-Fold Doors can be made to your specifications. They can also be assembled on site and carried through the house to reach difficult-to-access areas, making any installation clean, quick and hassle-free.