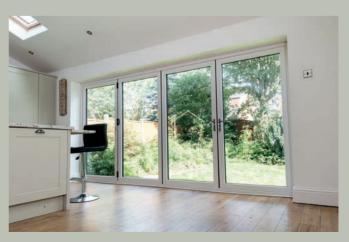

## Open up your world

Designed to fully open up your living space, Imagine Bi-Folding Doors are a versatile and modern addition to any home.

Combining style and security with functionality and thermal performance, they're available in an incredible 19 different door style configurations and can be installed so that the doors sit inside or outside the property when folded back, depending on your requirements. Low profile handles also mean the sashes fit neatly together, so they take up less room when open.

For use as a room divider or for access to your garden, the doors open smoothly and effortlessly concertina-style, to a width of up to six metres. With a sash width of up to one metre, they have less profile, more glass and slimmer sightlines for superb panoramic views.

Available with double or triple glazing, Bi-Folding doors also combine impressive noise reduction with thermal performance, achieving the highest energy efficiency rating available.

Imagine Bi-Fold Doors can be made to your specifications. They can also be assembled on site and carried through the house to reach difficult-to-access areas, making any installation clean, quick and hassle-free.