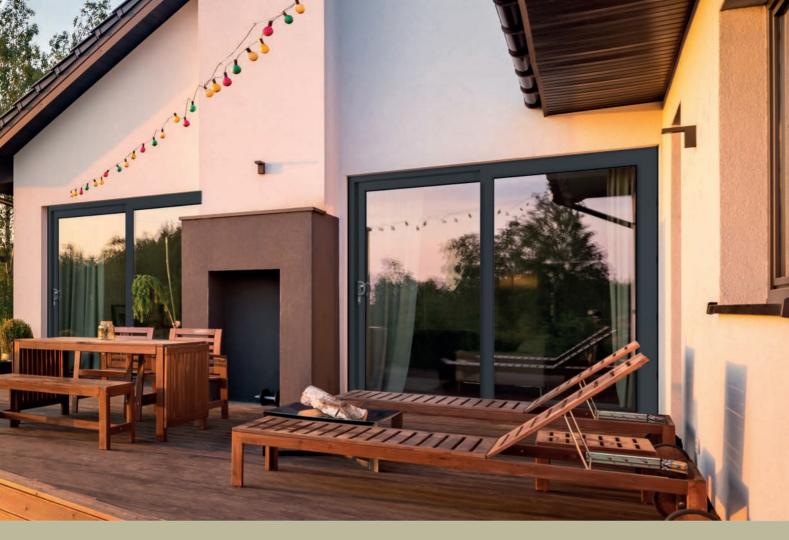

## Breathe life into your home

Offering uninterrupted views of the great outdoors, patio doors suit homes of any age, and are a simple and stylish way to bring the outside in. The perfect solution for even the smallest of rooms, Imagine Patio Doors won't cut into valuable indoor living space even when they're open, thanks to the flush inner frame and your choice of internal or external sliding doors.

Versatile, virtually maintenance-free and easy to use, patio doors can be tailored to suit your needs and are available as double or triple-glazed, in two, three, or four pane options. The draft-proof double brush seals around the doors and frame, combined with a unique quadruple seal interlock for insulation, to keep the warmth in and the cold out.

Our patio doors open and close effortlessly thanks to a stainless steel track, giving you easy access to the outside. Available as an in-line sliding door or a tilt & slide option, which suits high-rise living by balancing the need for ventilation with safety, you can tailor your patio doors to suit your lifestyle.