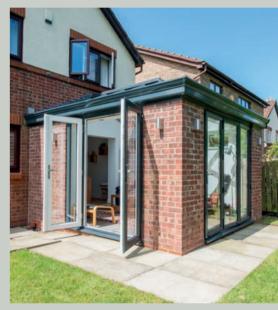

## Open up your world

Designed to fully open up your living space, Imagine Bi-Folding Doors are a versatile and modern addition to any home.

Combining style and security with functionality and thermal performance, they're available in an incredible 19 different door style configurations and can be installed so that the doors sit inside or outside the property when folded back, depending on your requirements. Low profile handles also mean the sashes fit neatly together, so they take up less room when open.

For use as a room divider or for access to your garden, the doors open smoothly and effortlessly concertina-style, to a width of up to six metres. With a sash width of up to one metre, they have less profile, more glass and slimmer sightlines for superb panoramic views.

Available with double or triple glazing, Bi-Folding doors also combine impressive noise reduction with thermal performance, achieving the highest energy efficiency rating available.

Imagine Bi-Fold Doors can be made to your specifications. They can also be assembled on site and carried through the house to reach difficult-to-access areas, making any installation clean, quick and hassle-free.