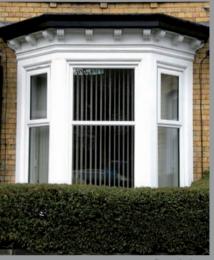

- Casement windows
- Bay windows
- Bow windows
- Tilt and Turn windows
- Fully Reversible windows

Casement window

Fully Reversible

Fully Reversible

Bay window with vertical sliding sash windows

French window

Bow window

Bay window

Tilt and turn window