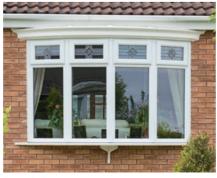

- Casement windows
- Bay windows
- Bow windows
- Tilt and Turn windows
- Fully Reversible windows

Casement window

Fully Reversible

Fully Reversible

Bay window with vertical sliding sash windows

French window

Bow window

Bay window

Tilt and turn window