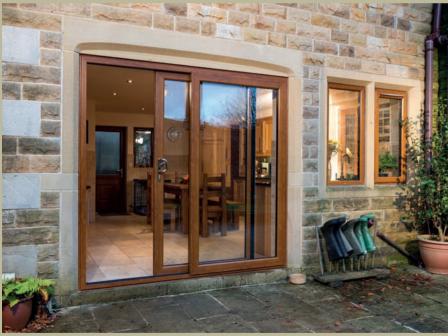

## Breathe life into your home

Offering uninterrupted views of the great outdoors, patio doors suit homes of any age, and are a simple and stylish way to bring the outside in. The perfect solution for even the smallest of rooms, Imagine Patio Doors won't cut into valuable indoor living space even when they're open, thanks to the flush inner frame and your choice of internal or external sliding doors.

Versatile, virtually maintenance-free and easy to use, patio doors can be tailored to suit your needs and are available as double or triple-glazed, in two, three, or four pane options. The draft-proof double brush seals around the doors and frame, combined with a unique quadruple seal interlock for insulation, to keep the warmth in and the cold out.

Our patio doors open and close effortlessly thanks to a stainless steel track, giving you easy access to the outside. Available as an in-line sliding door or a tilt & slide option, which suits high-rise living by balancing the need for ventilation with safety, you can tailor your patio doors to suit your lifestyle.