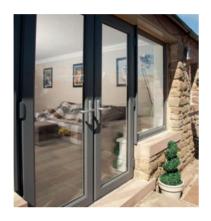

## Open up your world

Designed to fully open up your living space, Imagine Bi-Folding Doors are a versatile and modern addition to any home.

Combining style and security with functionality and thermal performance, they're available in an incredible 19 different door style configurations and can be installed so that the doors sit inside or outside the property when folded back, depending on your requirements. Low profile handles also mean the sashes fit neatly together, so they take up less room when open.

For use as a room divider or for access to your garden, the doors open smoothly and effortlessly concertina-style, to a width of up to six metres. With a sash width of up to one metre, they have less profile, more glass and slimmer sightlines for superb panoramic views.

Available with double or triple glazing, Bi-Folding doors also combine impressive noise reduction with thermal performance, achieving the highest energy efficiency rating available.

Imagine Bi-Fold Doors can be made to your specifications. They can also be assembled on site and carried through the house to reach difficult-to-access areas, making any installation clean, quick and hassle-free.