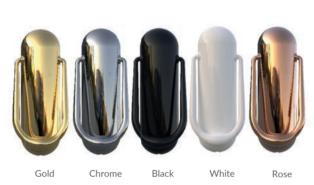

#### **DOOR FURNITURE**

Add the perfect finishing touches with your choice in handles, knockers and letterplates. Available in a range of colour options, from warm metallics to cool metals, with a full 10 year mechanical guarantee and

White

Graphite

Chrome

Chrome

Bronze

Gold Anthracite Grey

Antique Black

• Information on our full range of door furniture and finishes is available on request.