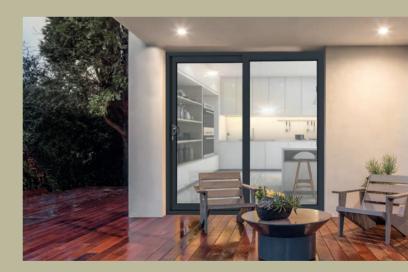

## Breathe life into your home

Offering uninterrupted views of the great outdoors, patio doors suit homes of any age, and are a simple and stylish way to bring the outside in. The perfect solution for even the smallest of rooms, Imagine Patio Doors won't cut into valuable indoor living space even when they're open, thanks to the flush inner frame and your choice of internal or external sliding doors.

Versatile, virtually maintenance-free and easy to use, patio doors can be tailored to suit your needs and are available as double or triple-glazed, in two, three, or four pane options. The draft-proof double brush seals around the doors and frame, combined with a unique quadruple seal interlock for insulation, to keep the warmth in and the cold out.

Our patio doors open and close effortlessly thanks to a stainless steel track, giving you easy access to the outside. Available as an in-line sliding door or a tilt & slide option, which suits high-rise living by balancing the need for ventilation with safety, you can tailor your patio doors to suit your lifestyle.

For use in a porch, matching midrails to accommodate door furniture, letterplates and house numbers are also available.

As a natural source of heat and light combined with excellent thermal efficiency, patio doors can help you cut down on your energy bills.

This colour panel is printed as a close match to the colour option of:

Pebble Grey